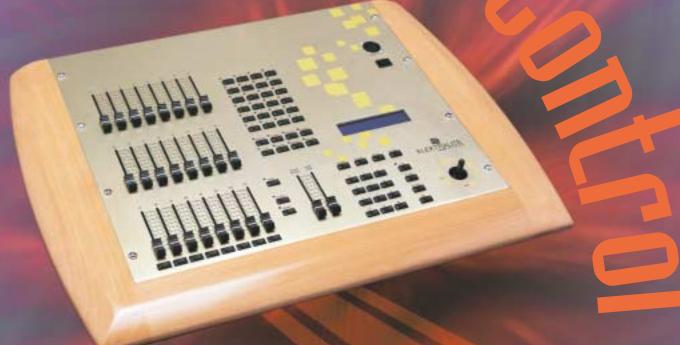

model nº C P 20 x t

## CP20xt and CP20 Specification

- DMX controller for both moving fixtures and conventional dimmers.
  - Hot keys for instant access to fixtures, cues, chases and macros.
- Instant access to individual features such as color and gobos.
- Instant access to any special features such as rotating prisms.
  - Movement control through on-board joystick or external outboard device (such as mouse, trackball or touch-pad).
- Fine and coarse control.
- Large easy to read display.
- 24 channels per fixture.
- 24 fixtures maximum.
- Control of all 512 DMX channels.
- Softpatch capability for channel patching board to output.
- 96 positional focuses.
- Audio input with tempo adjust button.
  - 8 Sub-masters with flash bump buttons for hands-on control.
- 960 Cues, 96 Chases and 48 Macros.
- Cues can have variable timed cross-fades while chase speeds are fully variable.
- Macros can be time varied on a step by step basis.
- Library of fixtures. Ability to 'make-your-own' fixture or customization of fixtures.
- Software upgrades can be downloaded from the web and uploaded into the board.
- 3 pin XLR connector for CAE Littlite.
- CP20 programming style is similar to CP10xt.
- Available as CP20, a 19" rack mounting unit or in console format as CP20xt
  - Backup of board through optional outboard 3.5" disk drive (disk drive can also be used with CP10xt) or internal 3.5" drive on CP20xt.
  - 3 and 5 pin XLRs for DMX512 output.
- Weights & Dimensions: CP20 w19" (48.26cm), h15.75" (40cm), d6" (12.7cm) weight 12.18lbs (5.52 kg) w/o PSU.
   CP20xt w25.75" (65.40cm), h18.25" (46.35cm), d6"max., weight 21lbs (9.52kg) w/o PSU.