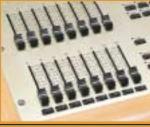

## CP20xt and CP20 Specification

- DMX controller for both moving fixtures and conventional dimmers.
  - Hot keys for instant access to fixtures, cues, chases and macros.
- Instant access to individual features such as color and gobos.
- Instant access to any special features such as rotating prisms.
  - Movement control through on-board joystick or external outboard device (such as mouse, trackball or touch-pad).
- Fine and coarse control.
- Large easy to read display.
- 24 channels per fixture.
- 24 fixtures maximum.
- Control of all 512 DMX channels.
- Softpatch capability for channel patching board to output.
- 96 positional focuses.
- Audio input with tempo adjust button.
  - 8 Sub-masters with flash bump buttons for hands-on control.
- 960 Cues, 96 Chases and 48 Macros.
- Cues can have variable timed cross-fades while chase speeds are fully variable.
- Macros can be time varied on a step by step basis.
- Library of fixtures. Ability to 'make-your-own' fixture or customization of fixtures.
- Software upgrades can be downloaded from the web and uploaded into the board.
- 3 pin XLR connector for CAE Littlite.
- CP20 programming style is similar to CP10xt.
- Available as CP20, a 19" rack mounting unit or in console format as CP20xt
  - Backup of board through optional outboard 3.5" disk drive (disk drive can also be used with CP10xt) or internal 3.5" drive on CP20xt.
  - 3 and 5 pin XLRs for DMX512 output.
- Weights & Dimensions: CP20 w19" (48.26cm), h15.75" (40cm), d6" (12.7cm) weight 12.18lbs (5.52 kg) w/o PSU.
   CP20xt w25.75" (65.40cm), h18.25" (46.35cm), d6"max., weight 21lbs (9.52kg) w/o PSU.