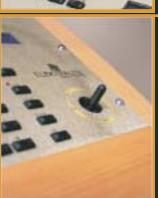

## CP20xt and CP20 Specification

- DMX controller for both moving fixtures and conventional dimmers.
  - Hot keys for instant access to fixtures, cues, chases and macros.
- Instant access to individual features such as color and gobos.
- Instant access to any special features such as rotating prisms.
  - Movement control through on-board joystick or external outboard device (such as mouse, trackball or touch-pad).
- Fine and coarse control.
- Large easy to read display.
- 24 channels per fixture.
- 24 fixtures maximum.
- Control of all 512 DMX channels.
- Softpatch capability for channel patching board to output.
- 96 positional focuses.
- Audio input with tempo adjust button.
  - 8 Sub-masters with flash bump buttons for hands-on control.
- 960 Cues, 96 Chases and 48 Macros.
- Cues can have variable timed cross-fades while chase speeds are fully variable.
- Macros can be time varied on a step by step basis.
- Library of fixtures. Ability to 'make-your-own' fixture or customization of fixtures.
- Software upgrades can be downloaded from the web and uploaded into the board.
- 3 pin XLR connector for CAE Littlite.
- CP20 programming style is similar to CP10xt.
- Available as CP20, a 19" rack mounting unit or in console format as CP20xt
  - Backup of board through optional outboard 3.5" disk drive (disk drive can also be used with CP10xt) or internal 3.5" drive on CP20xt.
  - 3 and 5 pin XLRs for DMX512 output.
- Weights & Dimensions: CP20 w19" (48.26cm), h15.75" (40cm), d6" (12.7cm) weight 12.18lbs (5.52 kg) w/o PSU.
   CP20xt w25.75" (65.40cm), h18.25" (46.35cm), d6"max., weight 21lbs (9.52kg) w/o PSU.