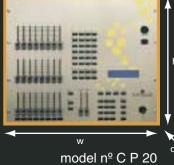

## CP20xt and CP20 Specification

- DMX controller for both moving fixtures and conventional dimmers.
  - Hot keys for instant access to fixtures, cues, chases and macros.
- Instant access to individual features such as color and gobos.
- Instant access to any special features such as rotating prisms.
  - Movement control through on-board joystick or external outboard device (such as mouse, trackball or touch-pad).
- Fine and coarse control.
- Large easy to read display.
- 24 channels per fixture.
- 24 fixtures maximum.
- Control of all 512 DMX channels.
- Softpatch capability for channel patching board to output.
- 96 positional focuses.
- Audio input with tempo adjust button.
  - 8 Sub-masters with flash bump buttons for hands-on control.
- 960 Cues, 96 Chases and 48 Macros.
- Cues can have variable timed cross-fades while chase speeds are fully variable.
- Macros can be time varied on a step by step basis.
- Library of fixtures. Ability to 'make-your-own' fixture or customization of fixtures.
- Software upgrades can be downloaded from the web and uploaded into the board.
- 3 pin XLR connector for CAE Littlite.
- CP20 programming style is similar to CP10xt.
- Available as CP20, a 19" rack mounting unit or in console format as CP20xt
  - Backup of board through optional outboard 3.5" disk drive (disk drive can also be used with CP10xt) or internal 3.5" drive on CP20xt.
  - 3 and 5 pin XLRs for DMX512 output.
- Weights & Dimensions: CP20 w19" (48.26cm), h15.75" (40cm), d6" (12.7cm) weight 12.18lbs (5.52 kg) w/o PSU.
   CP20xt w25.75" (65.40cm), h18.25" (46.35cm), d6"max., weight 21lbs (9.52kg) w/o PSU.