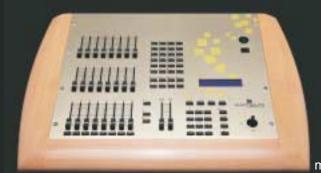

model nº C P 20 x t

## CP20xt and CP20 Specification

- DMX controller for both moving fixtures and conventional dimmers.
  - Hot keys for instant access to fixtures, cues, chases and macros.
- Instant access to individual features such as color and gobos.
- Instant access to any special features such as rotating prisms.
  - Movement control through on-board joystick or external outboard device (such as mouse, trackball or touch-pad).
- Fine and coarse control.
- Large easy to read display.
- 24 channels per fixture.
- 24 fixtures maximum.
- Control of all 512 DMX channels.
- Softpatch capability for channel patching board to output.
- 96 positional focuses.
- Audio input with tempo adjust button.
  - 8 Sub-masters with flash bump buttons for hands-on control.
- 960 Cues, 96 Chases and 48 Macros.
- Cues can have variable timed cross-fades while chase speeds are fully variable.
- Macros can be time varied on a step by step basis.
- Library of fixtures. Ability to 'make-your-own' fixture or customization of fixtures.
- Software upgrades can be downloaded from the web and uploaded into the board.
- 3 pin XLR connector for CAE Littlite.
- CP20 programming style is similar to CP10xt.
- Available as CP20, a 19" rack mounting unit or in console format as CP20xt
  - Backup of board through optional outboard 3.5" disk drive (disk drive can also be used with CP10xt) or internal 3.5" drive on CP20xt.
  - 3 and 5 pin XLRs for DMX512 output.
- Weights & Dimensions: CP20 w19" (48.26cm), h15.75" (40cm), d6" (12.7cm) weight 12.18lbs (5.52 kg) w/o PSU.
   CP20xt w25.75" (65.40cm), h18.25" (46.35cm), d6"max., weight 21lbs (9.52kg) w/o PSU.